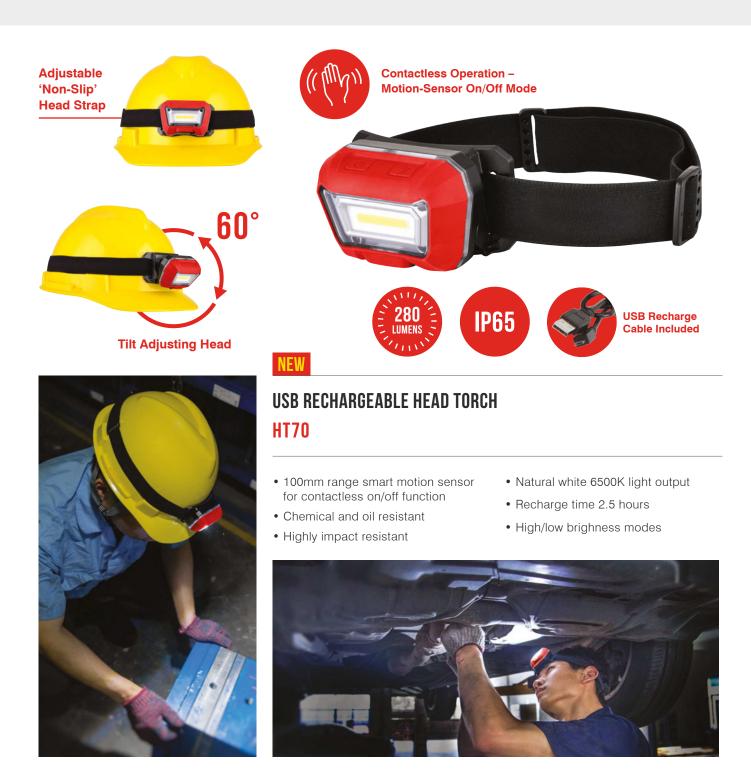

## HT70 USB RECHARGEABLE HEAD TORCH

Lumens: High: 280lm / 2 hours Low: 150lm / 5.5 hours Sensor Mode: 280lm / 2 hours Warranty: 2 Years The new HT70 LED Head Torch features an adjustable 'non-slip' head strap and tilting lamp head for comfortable, functional, hands-free illumination. The smart-sensor allows on/off and brightness mode selections to be made with the swipe of a hand.